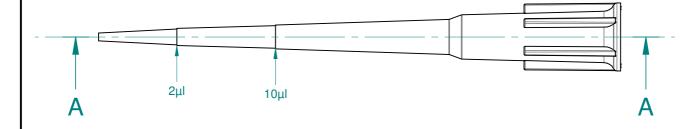

### **CUSTOMER DRAWING**

Revision: 00

Sapphire Tip, 10 µl, Extended, Filter, Graduated

Valid for Item-No.: 772353

Related box: 770310 (red insert)