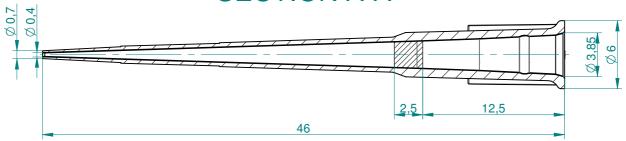

### **CUSTOMER DRAWING**

Revision: 00

Sapphire Tip, 10 µl, Extended, Filter, Graduated

Valid for Item-No.: 772353

Related box: 770310 (red insert)

## **SECTION A-A**

"All dimensions in mm"

Customer drawing subject to change without notice!